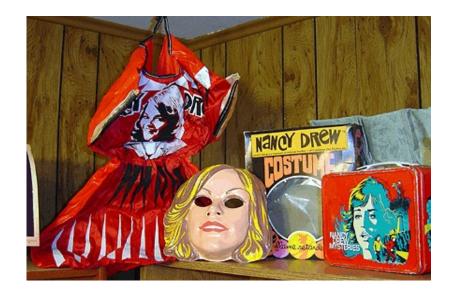

The Nancy Drew Halloween Costume, a Nancy Drew "Boo" collectible—a nice crossover for Halloween collectors as well—is something that is rather hard to find. Tied into the 1970s TV show, there were also costumes for The Hardy Boys as well. The Collegeville Costume featured Pamela Sue Martin's photo on the front and the name "Nancy Drew." The mask looked similar to Pamela with eye hole cutouts. As far as wearing the costume goes, unfortunately for most adult collectors, the sizing was for kids. The mask is a possibility, but due to the scarcity of the set, one would be best to display rather than play with this collectible. Values range from \$75.00 to \$200.00 depending on condition and where you are purchasing.